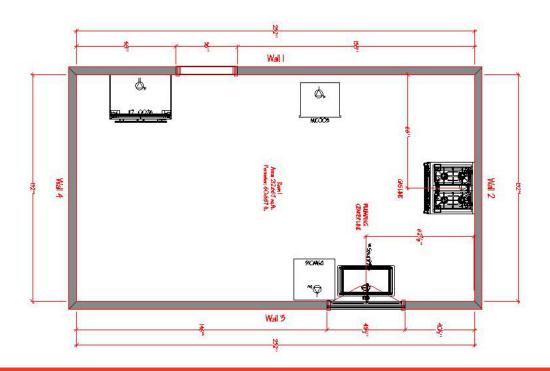

### WALL MEASUREMENTS

MEASURE EACH WALL IN YOUR SPACE THAT WILL NEED CABINETS AND RECORD THOSE MEASUREMENTS IN INCHES(").

IF YOU ARE EXTENDING, SHRINKING, OR REMOVING A WALL, PLEASE INDICATE IT IN THE FLOOR PLAN.

## THE FLOOR PLAN

NOW THAT YOU'VE READ ALL THE DETAIL WE NEED TO DESIGN YOUR KITCHEN. IT'S TIME FOR YOU TO MEASURE YOUR KITCHEN AND SKETCH IT HERE OR ON A BLANK SHEET OF PAPER. DON'T FORGET THE WALL MEASUREMENTS, DOOR, WINDOWS, WALL OPENINGS, CEILING HEIGHT, SOFFIT, AND ANY OBSTACLES.