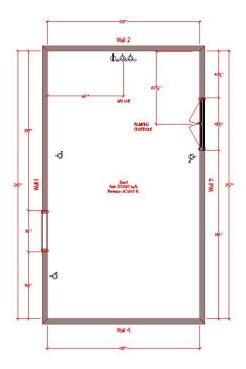

## THE FLOOR PLAN

NOW THAT YOU'VE READ ALL THE DETAIL WE NEED TO DESIGN YOUR KITCHEN. IT'S TIME FOR YOU TO MEASURE YOUR KITCHEN AND SKETCH IT HERE OR ON A BLANK SHEET OF PAPER. DON'T FORGET THE WALL MEASUREMENTS, DOOR, WINDOWS, WALL OPENINGS, CEILING HEIGHT, SOFFIT, AND ANY OBSTACLES.

### WALL MEASUREMENTS

MEASURE EACH WALL IN YOUR SPACE THAT WILL NEED CABINETS AND RECORD THOSE MEASUREMENTS IN INCHES(").

IF YOU ARE EXTENDING, SHRINKING, OR REMOVING A WALL, PLEASE INDICATE IT IN THE FLOOR PLAN.

#### **CEILING HEIGHT**

ACCURATE CEILING HEIGHT MEASUREMENTS ARE VERY IMPORTANT TO DETERMINE THE WALL CABINET'S HEIGHT AND WHAT SIZE CROWN MOULDING FITS.

**TIP:** PLEASE INCLUDE THE SIZE OF THE SOFFIT IN THE FLOOR PLAN AND IF YOU ARE INTENDING TO REMOVE IT.

## 05

**DOORS, WINDOWS, WALL OPENINGS**INDICATE THE SIZE AND EXACT LOCATION OF THE WINDOW, DOORS AND WALL CUT OUTS.

NOTE WHICH WINDOW HAS THE SINK UNDERNEATH. MOST OF THE TIME, SINK IS CENTERED UNDER THE WINDOW.

### **OBSTACLES**

PUT THE EXACT LOCATION OF OBSTACLES SUCH AS PIPES, VENTS, ELECTRICAL OUTLETS, WATER HEATER, COLUMNS, POSTS, AND ANYTHING THAT WE HAVE TO TAKE INTO CONSIDERATION IN THE DESIGN. IF YOU ARE DOING A COMPLETE REMODEL AND WOULD BE RELOCATING OR REMOVING THESE OBSTACLES, YOU DON'T HAVE TO INDICATE THESE OBSTACLES.