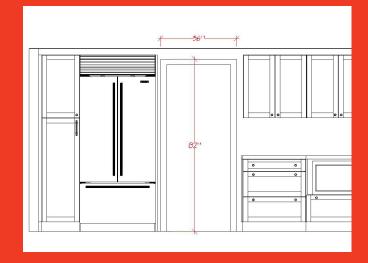

#### **CEILING HEIGHT**

ACCURATE CEILING HEIGHT MEASUREMENTS ARE VERY IMPORTANT TO DETERMINE THE WALL CABINET'S HEIGHT AND WHAT SIZE CROWN MOULDING FITS.

**TIP:** PLEASE INCLUDE THE SIZE OF THE SOFFIT IN THE FLOOR PLAN AND IF YOU ARE INTENDING TO REMOVE IT.

MEASURE THE CEILING HEIGHT IN EACH WALL AND RECORD THE SHORTEST DIMENSION.