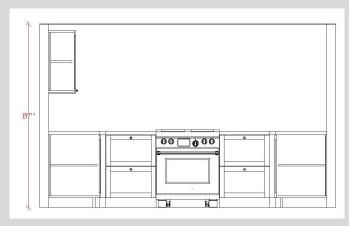

### **APPLIANCES**

LIST DOWN THE MODEL, WIDTH, DEPTH AND HEIGHT OF THE APPLIANCES, WE CAN PROPERLY ACCOMMODATE THEM IN THE DESIGN.

| APPLIANCE  | BRAND/MODEL | WIDTH    | DEPTH | HEIGHT |
|------------|-------------|----------|-------|--------|
| FRIDGE     |             |          |       |        |
| RANGE      |             |          |       |        |
| СООКТОР    |             |          |       |        |
| OVEN       |             |          |       |        |
| HOOD       |             |          |       |        |
| MICROWAVE  |             |          |       |        |
| DISHWASHER |             |          |       |        |
| OTHER      |             |          |       |        |
|            | •           | <u> </u> | •     | •      |