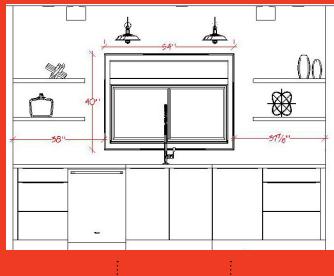

## 05

**DOORS, WINDOWS, WALL OPENINGS**INDICATE THE SIZE AND EXACT LOCATION OF THE WINDOW, DOORS AND WALL CUT OUTS.

NOTE WHICH WINDOW HAS THE SINK UNDERNEATH. MOST OF THE TIME, SINK IS CENTERED UNDER THE WINDOW.

**TIP:** INCLUDE THE TRIM/CASING IN THE DIMENSIONS WHEN MEASURING DOORS, WINDOWS, AND WALL OPENINGS. IN SOME CASES, WE MAY NEED THE DISTANCE OF THE WINDOW FROM THE FLOOR.

| WINDOW | WIDTH | HEIGHT |
|--------|-------|--------|
| 1      |       |        |
| 2      |       |        |
| 3      |       |        |