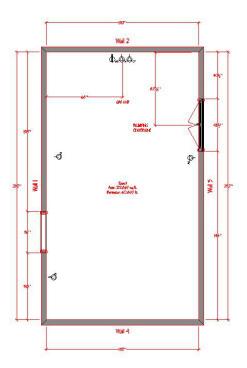

### **09** The floor plan

NOW THAT YOU'VE READ ALL THE DETAIL WE NEED TO DESIGN YOUR KITCHEN. IT'S TIME FOR YOU TO MEASURE YOUR KITCHEN AND SKETCH IT HERE OR ON A BLANK SHEET OF PAPER. DON'T FORGET THE WALL MEASUREMENTS, DOOR, WINDOWS, WALL OPENINGS, CEILING HEIGHT, SOFFIT, AND ANY OBSTACLES.

### **04** WALL MEASUREMENTS

MEASURE EACH WALL IN YOUR SPACE THAT WILL NEED CABINETS AND RECORD THOSE MEASUREMENTS IN INCHES(").

IF YOU ARE EXTENDING, SHRINKING, OR REMOVING A WALL, PLEASE INDICATE IT IN THE FLOOR PLAN.

#### **CEILING HEIGHT**

ACCURATE CEILING HEIGHT MEASUREMENTS ARE VERY IMPORTANT TO DETERMINE THE WALL CABINET'S HEIGHT AND WHAT SIZE CROWN MOULDING FITS.

**TIP:** PLEASE INCLUDE THE SIZE OF THE SOFFIT IN THE FLOOR PLAN AND IF YOU ARE INTENDING TO REMOVE IT.

MEASURE THE CEILING HEIGHT IN EACH WALL AND RECORD THE SHORTEST DIMENSION.