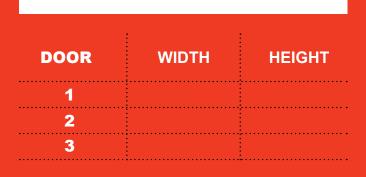

#### **DOORS, WINDOWS, WALL OPENINGS**

INDICATE THE SIZE AND EXACT LOCATION OF THE WINDOW, DOORS AND WALL CUT OUTS.

NOTE WHICH WINDOW HAS THE SINK UNDERNEATH. MOST OF THE TIME, SINK IS CENTERED UNDER THE WINDOW.

**TIP:** INCLUDE THE TRIM/CASING IN THE DIMENSIONS WHEN MEASURING DOORS, WINDOWS, AND WALL OPENINGS. IN SOME CASES, WE MAY NEED THE DISTANCE OF THE WINDOW FROM THE FLOOR.