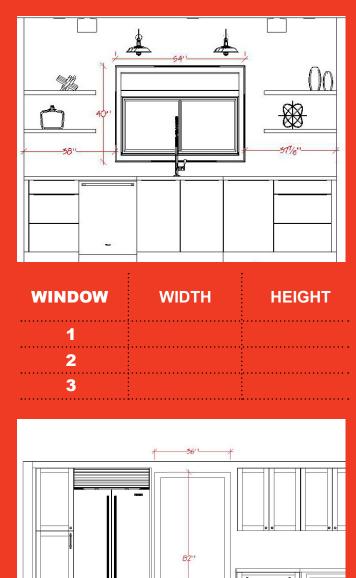

#### **DOORS, WINDOWS, WALL OPENINGS**

INDICATE THE SIZE AND EXACT LOCATION OF THE WINDOW, DOORS AND WALL CUT OUTS.

NOTE WHICH WINDOW HAS THE SINK UNDERNEATH. MOST OF THE TIME, SINK IS CENTERED UNDER THE WINDOW.

**TIP:** INCLUDE THE TRIM/CASING IN THE DIMENSIONS WHEN MEASURING DOORS, WINDOWS, AND WALL OPENINGS. IN SOME CASES, WE MAY NEED THE DISTANCE OF THE WINDOW FROM THE FLOOR.