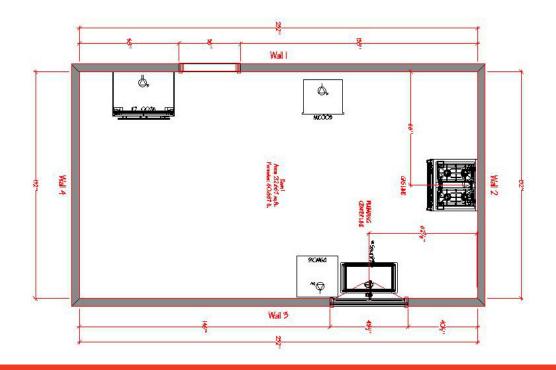

### **04** WALL MEASUREMENTS

MEASURE EACH WALL IN YOUR SPACE THAT WILL NEED CABINETS AND RECORD THOSE MEASUREMENTS IN INCHES(").

IF YOU ARE EXTENDING, SHRINKING, OR REMOVING A WALL, PLEASE INDICATE IT IN THE FLOOR PLAN.

#### **CEILING HEIGHT**

ACCURATE CEILING HEIGHT MEASUREMENTS ARE VERY IMPORTANT TO DETERMINE THE WALL CABINET'S HEIGHT AND WHAT SIZE CROWN MOULDING FITS.

**TIP:** PLEASE INCLUDE THE SIZE OF THE SOFFIT IN THE FLOOR PLAN AND IF YOU ARE INTENDING TO REMOVE IT.

MEASURE THE CEILING HEIGHT IN EACH WALL AND RECORD THE SHORTEST DIMENSION.

#### **DOORS, WINDOWS, WALL OPENINGS**

INDICATE THE SIZE AND EXACT LOCATION OF THE WINDOW, DOORS AND WALL CUT OUTS.

NOTE WHICH WINDOW HAS THE SINK UNDERNEATH. MOST OF THE TIME, SINK IS CENTERED UNDER THE WINDOW.

**TIP:** INCLUDE THE TRIM/CASING IN THE DIMENSIONS WHEN MEASURING DOORS, WINDOWS, AND WALL OPENINGS. IN SOME CASES, WE MAY NEED THE DISTANCE OF THE WINDOW FROM THE FLOOR.

### 07 obstacles

PUT THE EXACT LOCATION OF OBSTACLES SUCH AS PIPES, VENTS, ELECTRICAL OUTLETS, WATER HEATER, COLUMNS, POSTS, AND ANYTHING THAT WE HAVE TO TAKE INTO CONSIDERATION IN THE DESIGN. IF YOU ARE DOING A COMPLETE REMODEL AND WOULD BE RELOCATING OR REMOVING THESE OBSTACLES, YOU DON'T HAVE TO INDICATE THESE OBSTACLES.

### **09** The floor plan

NOW THAT YOU'VE READ ALL THE DETAIL WE NEED TO DESIGN YOUR KITCHEN. IT'S TIME FOR YOU TO MEASURE YOUR KITCHEN AND SKETCH IT HERE OR ON A BLANK SHEET OF PAPER. DON'T FORGET THE WALL MEASUREMENTS, DOOR, WINDOWS, WALL OPENINGS, CEILING HEIGHT, SOFFIT, AND ANY OBSTACLES.